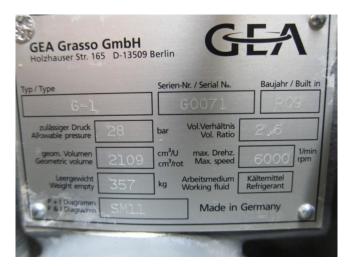

# **Specifications**

| Marca                | Grasso                      |
|----------------------|-----------------------------|
| Tipo                 | G-1                         |
| Refrigerante         | NH 3 (ammonia)              |
| kW at 0°C/+40°C      | 330,0 (0/+35°C)             |
| kW at -30°C/+40°C    | 85,0 (-35/+35°C)            |
| Electromotor Specs   | 50 Hz - 90 kW - 2960<br>RPM |
| Piston Descargador   | 1                           |
| Control de capacidad | 1                           |
| Valvula Solenoide    | 1                           |
| m3 / h               | 759 m³/h                    |
| Comentarios          | Y.o.b. 2009                 |
| Peso kg.             | Compressor + electric       |
|                      | motor: 824 kg               |
| Stock                | 1                           |

#### **Used Grasso G-1**

Used Grasso G-1 screw compressor on NH3 (Ammonia) with a Schorch KN7250S-AB02G-Z electric motor - 50 Hz - 90 kW - 2960 RPM. The compressor has a displacement of 759 m<sup>3</sup>/h at 6000 RPM.