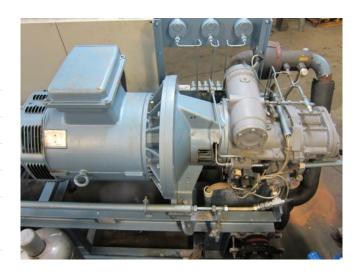

#### **Used Grasso G-1**

Used Grasso G-1 screw compressor on NH3 (Ammonia) with a Schorch KN7250S-AB02G-Z electric motor - 50 Hz - 90 kW - 2960 RPM. The compressor has a displacement of 759 m<sup>3</sup>/h at 6000 RPM.

# **Specifications**

| Marca                | Grasso                      |
|----------------------|-----------------------------|
| Tipo                 | G-1                         |
| Refrigerante         | NH 3 (ammonia)              |
| kW at 0°C/+40°C      | 330,0 (0/+35°C)             |
| kW at -30°C/+40°C    | 85,0 (-35/+35°C)            |
| Electromotor Specs   | 50 Hz - 90 kW - 2960<br>RPM |
| Piston Descargador   | 1                           |
| Control de capacidad | 1                           |
| Valvula Solenoide    | 1                           |
| m3 / h               | 759 m³/h                    |
| Comentarios          | Y.o.b. 2009                 |
| Peso kg.             | Compressor + electric       |
|                      | motor: 824 kg               |
| Stock                | 1                           |