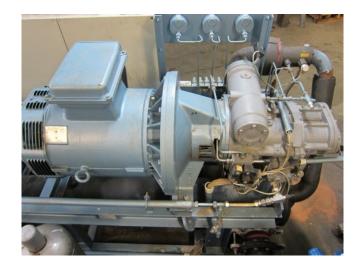

#### **Used Grasso G-1**

Used Grasso G-1 screw compressor on NH3 (Ammonia) with a Schorch KN7250S-AB02G-Z electric motor - 50 Hz - 90 kW - 2960 RPM. The compressor has a displacement of 759 m<sup>3</sup>/h at 6000 RPM.

# **Specifications**

| Marca                | Grasso                      |
|----------------------|-----------------------------|
| Tipo                 | G-1                         |
| Refrigerante         | NH 3 (ammonia)              |
| kW at 0°C/+40°C      | 330,0 (0/+35°C)             |
| kW at -30°C/+40°C    | 85,0 (-35/+35°C)            |
| Electromotor Specs   | 50 Hz - 90 kW - 2960<br>RPM |
| Piston Descargador   | 1                           |
| Control de capacidad | 1                           |
| Valvula Solenoide    | 1                           |
| m3 / h               | 759 m³/h                    |
| Comentarios          | Y.o.b. 2009                 |
| Peso kg.             | Compressor + electric       |
|                      | motor: 824 kg               |
| Stock                | 1                           |